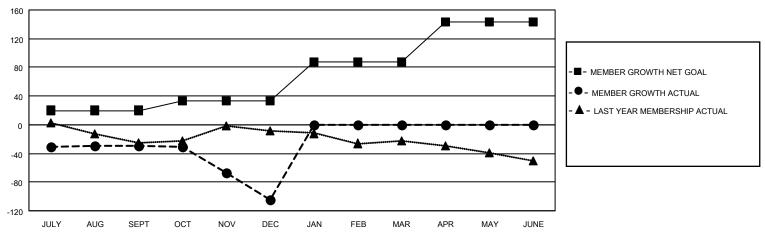

## District 201Q4

| Clubs                 |               |           |               | Members               |                        |                         |                                                    |
|-----------------------|---------------|-----------|---------------|-----------------------|------------------------|-------------------------|----------------------------------------------------|
| RESULTS FOR 2021-2022 |               |           |               | RESULTS FOR 2021-2022 |                        |                         |                                                    |
| QUARTER               | NEW CLUB GOAL | NEW CLUBS | DROPPED CLUBS | QUARTER MEMB          | BER GROWTH NET<br>GOAL | MEMBER GROWTH<br>ACTUAL | DROPPED<br>MEMBERS ACTUAL<br>(including transfers) |
| JULY/AUG/SEPT         | 0             | 0         | 1             | JULY/AUG/SEPT         | 20                     | 46                      | 61                                                 |
| OCT/NOV/DEC           | 0             | 0         | 0             | OCT/NOV/DEC           | 13                     | 20                      | 89                                                 |
| JAN/FEB/MAR           | 1             | 0         | 0             | JAN/FEB/MAR           | 55                     | 0                       | 0                                                  |
| APR/MAY/JUNE          | 1             | 0         | 0             | APR/MAY/JUNE          | 55                     | 0                       | 0                                                  |

### GOALS AND ACTUAL MEMBERS CUMULATIVE

| DROPPED CLUBS: 1 |     | 23 CLUBS OF 64 ADDED 1 OR<br>MORE NEW MEMBERS | GENDER DISTRIBUTION                 |              |  |
|------------------|-----|-----------------------------------------------|-------------------------------------|--------------|--|
|                  |     | WORL NEW WEWDERO                              | MALE                                | 610 (56.90%) |  |
|                  |     |                                               | FEMALE                              | 462 (43.10%) |  |
| DROPPED MEMBERS  |     |                                               | NON BINARY                          | 0 (0.00%)    |  |
|                  |     |                                               | PREFER NOT TO ANSWER                | 0 (0.00%)    |  |
| DECEASED         | 8   |                                               |                                     |              |  |
| CLUB CANCELLED   | 0   | CLICK HERE FOR CUMULATIVE                     | TOTAL FAMILY UNIT MEMBERS           | 280          |  |
| OTHER            | 142 | MEMBERSHIP DATA                               |                                     |              |  |
| TOTAL            | 150 |                                               | FAMILY MEMBERS PAYING HALF DUES 141 |              |  |
|                  |     |                                               |                                     |              |  |