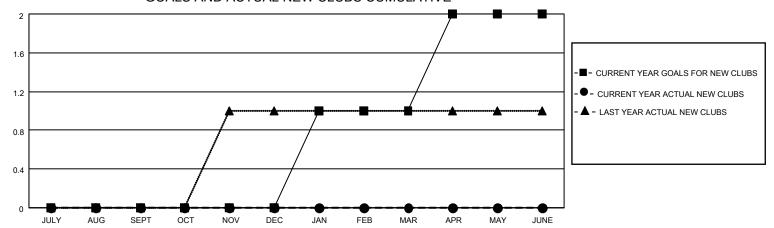

## District 201Q4

| Clubs                 |               |           |               | Members               |                        |                         |                                                    |
|-----------------------|---------------|-----------|---------------|-----------------------|------------------------|-------------------------|----------------------------------------------------|
| RESULTS FOR 2021-2022 |               |           |               | RESULTS FOR 2021-2022 |                        |                         |                                                    |
| QUARTER               | NEW CLUB GOAL | NEW CLUBS | DROPPED CLUBS | QUARTER MEMB          | BER GROWTH NET<br>GOAL | MEMBER GROWTH<br>ACTUAL | DROPPED<br>MEMBERS ACTUAL<br>(including transfers) |
| JULY/AUG/SEPT         | 0             | 0         | 1             | JULY/AUG/SEPT         | 20                     | 46                      | 61                                                 |
| OCT/NOV/DEC           | 0             | 0         | 0             | OCT/NOV/DEC           | 13                     | 20                      | 89                                                 |
| JAN/FEB/MAR           | 1             | 0         | 0             | JAN/FEB/MAR           | 55                     | 0                       | 0                                                  |
| APR/MAY/JUNE          | 1             | 0         | 0             | APR/MAY/JUNE          | 55                     | 0                       | 0                                                  |

### GOALS AND ACTUAL NEW CLUBS CUMULATIVE